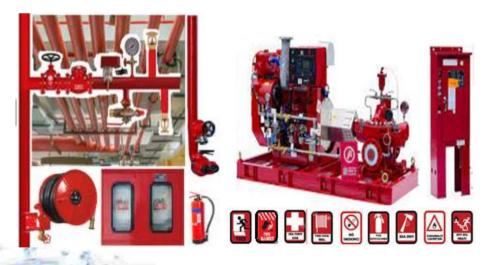

## **Expert Firefighting Services**

T&T Building Services deal in a variety of MEP work With a clear future vision and long-term sustainability.

T&T delivers excellent firefighting work execution for various Multi-storey Residential, Commercial, Hospital, Hotel, and Institutional buildings and all your project needs.

#### Offered complete Firefighting Services

- ☐ Fire Sprinkler System
- ☐ Fire Hydrant & Hose reel System
- ☐ Fire Wet Riser & Fire Curtain System
- ☐ Fire Main pumps & jockey pumps
- ☐ Fire Diesel Engine driven pumps
- **□** Portable fire Extinguishers
- ☐ Gas based Fire Suppression Systems
- ☐ Fire Detection & Fire Alarm systems
- ☐ Signage & Emergency Lighting
- ☐ Firefighting infra works for