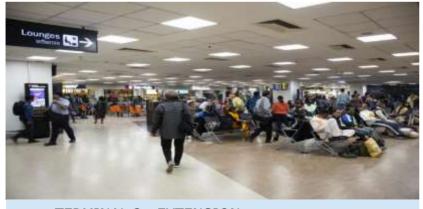

#### PROJECTS EXECUTED BY TEAM T&T

SHIV NADAR SCHOOL, GURUGRAM

TERMINAL 2 . EXTENSION, IGI AIRPORT DELHI

TERMINAL 3 WASHROOM, IGI AIRPORT DELHI

ANANDA AT HIMALAYAS, UTTARAKHAND

ANSAL PLAZA, GREATER NOIDA

THE PENINSULA MALL, BHATINDA

LULU MALL, LUCKNOW

MBD NEOPOLIS MALL, LUDHIANA

ITPL Corporate office, GURUGRAM