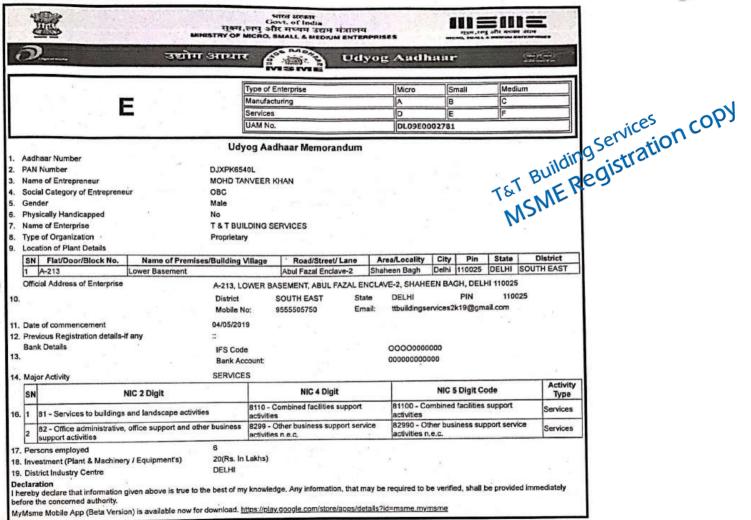

|            |             |    |  |
| 6. | Period of Validity                        | From                                                                                                                          | 04/05/2019 | То          | NA |  |
| 7. | Type of Registration                      | Regular                                                                                                                       | 8          | 12 36 14 10 |    |  |
| 8. | Particulars of Approving Authority        |                                                                                                                               |            | 1           |    |  |











#### भारत सरकार Government of India

सूक्ष्म, लघु एवं मध्यम उद्यम मंत्रालय



Ministry of Micro, Small and Medium Enterprises

#### UDYAM REGISTRATION CERTIFICATE

UDYAM REGISTRATION NUMBER

UDYAM-DL-09-0007694

NAME OF ENTERPRISE

T & T BUILDING SERVICES

TYPE OF ENTERPRISE \*

MICRO (Based on FY 2020-21)

MAJOR ACTIVITY

SERVICES

SOCIAL CATEGORY OF ENTREPRENEUR

GENERAL

NAME OF UNIT(S)

| S.No. | Udyog Aadhaar<br>Memorandum | Unit(s) Name            |  |
|-------|-----------------------------|-------------------------|--|
| 1     | DL09E0002781                | T & T Building Services |  |

#### OFFICAL ADDRESS OF ENTERPRISE

| Flat/Door/Block<br>No. | A-213 lower<br>basement | Name of Premises/<br>Building | Abul Fazai Enclave-2      |
|------------------------|---------------